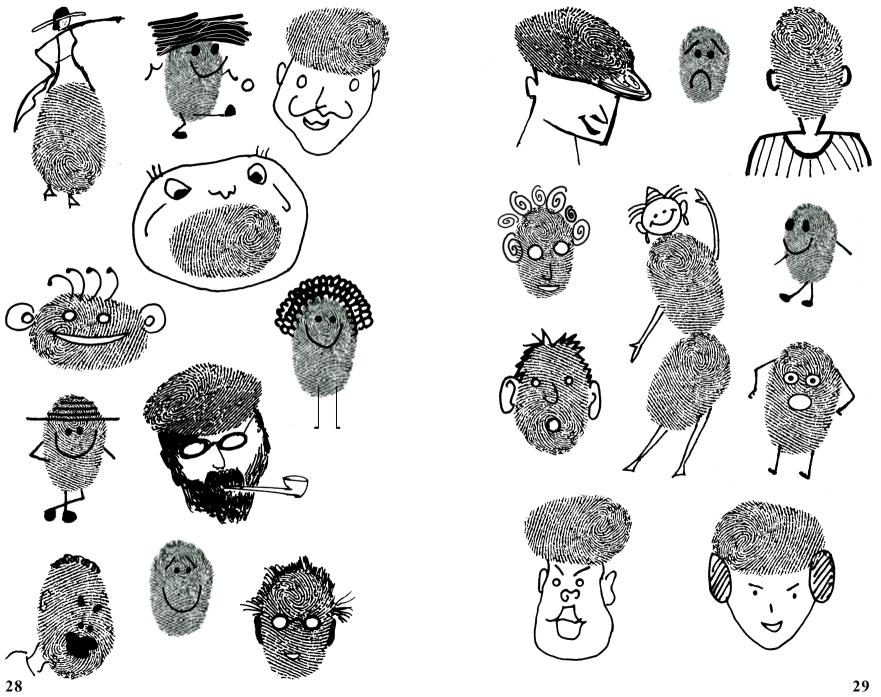

You are unique and so is your thumbprint. There are over six billion people in this world. No two people have been found to have the same thumbprint. Doesn't that make you feel someone very special. People have used their thumbprints as signatures for thousands of years. Your thumbprint is your true identity. Using your thumbprints you can make many simple but exquisite pictures.

## **THUMBPRINTS**

Of all the little things we seek.
Our thumb appears, to be unique.

Have you seen your own thumbprint?
It has a unique imprint.

No two thumbprints, look the same. But they make a very good game.

Six billion people, throng the globe.

Each with a unique thumb lobe.

Every thumbprint, in the world, has different lines, different whorls.

Print your thumb, look up or down.
You might find, in it a clown.

A bird, a lion, a crawling snail. A fish, a peacock, snorting whale.

In your thumbprint, you will find. Lots of things, to open your mind.